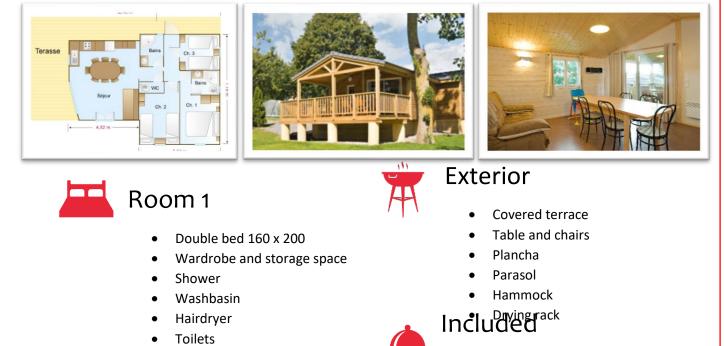

- Interior : 63m<sup>2</sup>
- Terrace : 28m<sup>2</sup>
- Plot with grass
- 2 car park space
- Pets allowed for free
- 6/8 persons

## Bathroom

- Shower
- Washbasin
- Separate toilets
- Heater
- Hairdryer

3 bedrooms – 6/8 persons

- Heater .
- Room 2
  - 2 single beds
  - Wardrobe and storage space

Room 3

- 2 single beds
- Wardrobe and storage space
- Heater